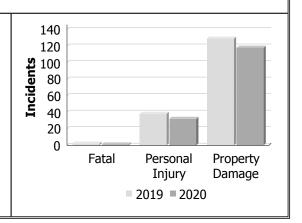

### 4) Detachment Commander's Quarterly Report

The Detachment Commander presented the quarterly information report for April – June 2020 and discussed traffic initiatives; violent, property, and drug crime statistics;

and collision statistics for this period. The Detachment Commander also presented a video series on OPP funding.

Moved by: Ida McCallum Seconded by: Trudy Kanellis

Resolved that the report be received and filed.