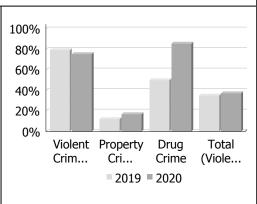

### 4) Detachment Commander's Quarterly Report

The Detachment Commander presented the quarterly information report for April – June 2020 and discussed traffic initiatives; violent, property, and drug crime statistics;

and collision statistics for this period. The Detachment Commander also presented a video series on OPP funding.

Moved by: Ida McCallum Seconded by: Trudy Kanellis

Resolved that the report be received and filed.