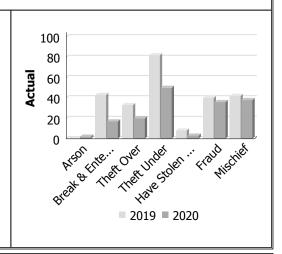

### 4) Detachment Commander's Quarterly Report

The Detachment Commander presented the quarterly information report for April – June 2020 and discussed traffic initiatives; violent, property, and drug crime statistics;

and collision statistics for this period. The Detachment Commander also presented a video series on OPP funding.

Moved by: Ida McCallum Seconded by: Trudy Kanellis

Resolved that the report be received and filed.