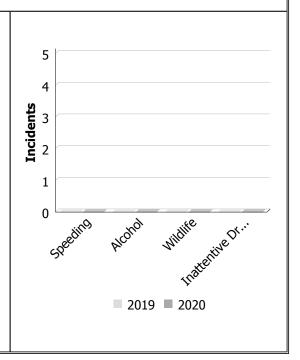

### 4) Detachment Commander's Quarterly Report

The Detachment Commander presented the quarterly information report for April – June 2020 and discussed traffic initiatives; violent, property, and drug crime statistics;

and collision statistics for this period. The Detachment Commander also presented a video series on OPP funding.

Moved by: Ida McCallum Seconded by: Trudy Kanellis

Resolved that the report be received and filed.