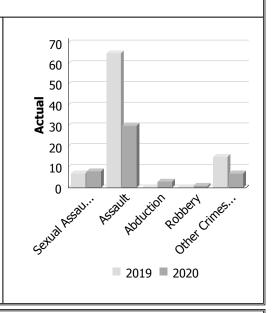

### 4) Detachment Commander's Quarterly Report

The Detachment Commander presented the quarterly information report for April – June 2020 and discussed traffic initiatives; violent, property, and drug crime statistics;

and collision statistics for this period. The Detachment Commander also presented a video series on OPP funding.

Moved by: Ida McCallum Seconded by: Trudy Kanellis

Resolved that the report be received and filed.