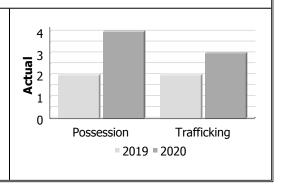

### 4) Detachment Commander's Quarterly Report

The Detachment Commander presented the quarterly information report for April – June 2020 and discussed traffic initiatives; violent, property, and drug crime statistics;

and collision statistics for this period. The Detachment Commander also presented a video series on OPP funding.

Moved by: Ida McCallum Seconded by: Trudy Kanellis

Resolved that the report be received and filed.